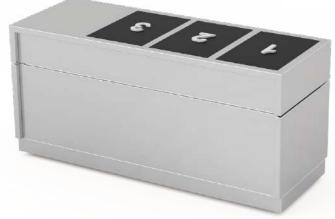

## **Live Cooking Module**

It is an illustrative drawing

#### Description

- 1 This module may include maximum 3 devices
- 2 Made of stainless steel
- 3 4x wheels, 2x with a brake
- 4 Removable plinth
- 5 1x removable shelf
- 6 1x cabinet with hinged doors and a shelf inside (no shelf in the case of installing a sink)
- 7 Possibility of adding accessories such as protective glass, side countertops or a sink

#### Dimensions (mm)

- 1900x750x900 h
- 2 Shelf width 1200 mm

It is an illustrative drawing