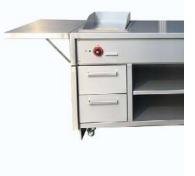

#### Description

- 1 This module may include maximum 3 devices
- 2 Made of stainless steel
- 3 4x wheels, 2x with a brake
- 4 Removable plinth
- 5 1x removable shelf
- 6 1x cabinet with hinged doors and a shelf inside (no shelf in the case of installing a sink)
- 7 Possibility of adding accessories such as protective glass, side countertops or a sink

#### Dimensions (mm)

- 1900x750x900 h
- 2 Shelf width 1200 mm

It is an illustrative drawing