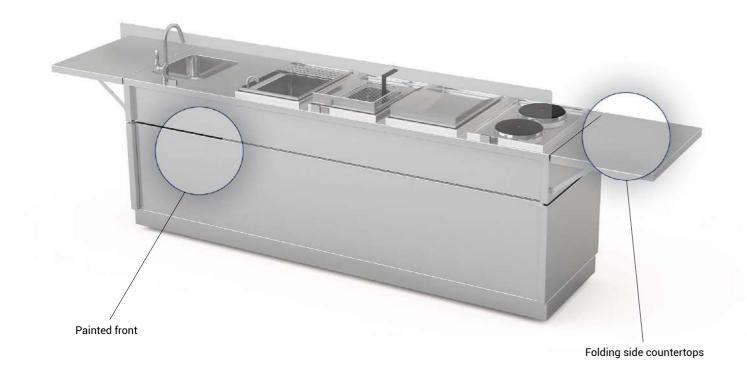

ith a brake
- 4 Removable plinth
- 5 1x removable shelf
- 6 1x cabinet with hinged doors and a shelf inside (no shelf in the case of installing a sink)
- 7 Possibility of adding accessories such as protective glass, side countertops or a sink

#### Dimensions (mm)

- 1900x750x900 h
- 2 Shelf width 1200 mm



It is an illustrative drawing

#### Description

- This module may include maximum 4 devices
- Made of stainless steel
- 3 4x wheels, 2x with a brake
- 4 Removable plinth
- 5 1x removable shelf
- 6 1x cabinet with hinged doors and a shelf inside (no shelf in the case of installing a sink)
- Possibility of adding accessories such as protective glass, side countertops or a sink

#### Dimensions (mm)

- 1 2500x750x900 h
- 2 Shelf width 1800 mm



# **Live Cooking**



#### Accessories





### Examples of built-in devices









Gas cookers

Ceramic hobs

Induction hobs

Rustic grill









Pans

Grill plates

Fryers

Bain marie









Pasta cookers

Heated drawers

Ovens

Teppanyaki grill



French fries warmers

### **Examples of finishing**







RAL 5010

RAL 3000



\*all RAL colours are available



JG Gastro Al. Dygasińskiego 42/3 30-820 Kraków +48 12 658 21 09+48 887 448 836■ mobile@jggastro.com

Full offer of trailers, carts and mobile gastronomic point on www.jggastro.com