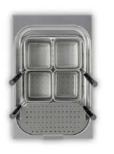

### Examples of built-in devices

Gas cookers

Ceramic hobs

Induction hobs

Rustic grill

Pans

Grill plates

Fryers

Bain marie

Pasta cookers

Heated drawers

Ovens

Teppanyaki grill

French fries warmers