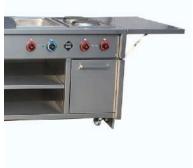

#### Description

- This module may include maximum 4 devices
- Made of stainless steel
- 3 4x wheels, 2x with a brake
- 4 Removable plinth
- 5 1x removable shelf
- 6 1x cabinet with hinged doors and a shelf inside (no shelf in the case of installing a sink)
- Possibility of adding accessories such as protective glass, side countertops or a sink

#### Dimensions (mm)

- 1 2500x750x900 h
- 2 Shelf width 1800 mm