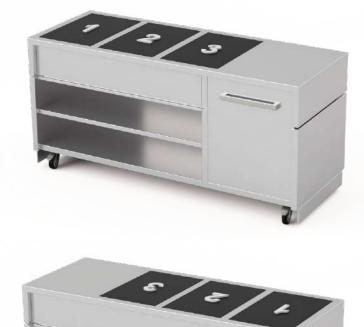

## **Live Cooking Module**

It is an illustrative drawing

#### Description

- 1 This module may include maximum 3 devices
- 2 Made of stainless steel
- 3 4x wheels, 2x with a brake
- 4 Removable plinth
- 5 1x removable shelf
- 6 1x cabinet with hinged doors and a shelf inside (no shelf in the case of installing a sink)
- 7 Possibility of adding accessories such as protective glass, side countertops or a sink

#### Dimensions (mm)

- 1900x750x900 h
- 2 Shelf width 1200 mm

It is an illustrative drawing