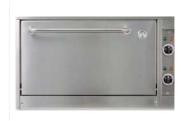

### Examples of built-in devices

Gas cookers

Ceramic hobs

Induction hobs

Rustic grill

Pans

Grill plates

Fryers

Bain marie

Pasta cookers

Heated drawers

Ovens

Teppanyaki grill

French fries warmers