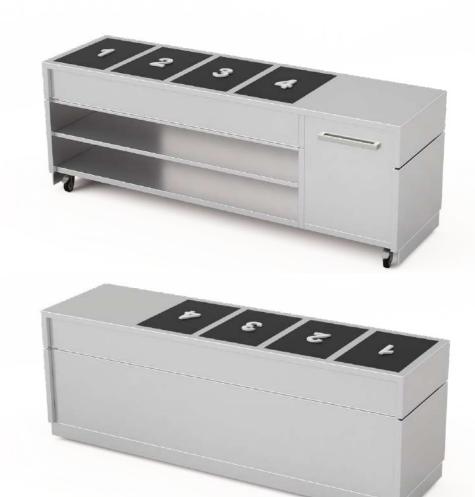

#### Description

- This module may include maximum 4 devices
- Made of stainless steel
- 3 4x wheels, 2x with a brake
- 4 Removable plinth
- 5 1x removable shelf
- 6 1x cabinet with hinged doors and a shelf inside (no shelf in the case of installing a sink)
- Possibility of adding accessories such as protective glass, side countertops or a sink

#### Dimensions (mm)

- 1 2500x750x900 h
- 2 Shelf width 1800 mm