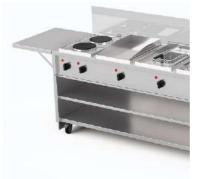

## **Live Cooking Module**

It is an illustrative drawing

#### Description

- 1 This module may include maximum 3 devices
- 2 Made of stainless steel
- 3 4x wheels, 2x with a brake
- 4 Removable plinth
- 5 1x removable shelf
- 6 1x cabinet with hinged doors and a shelf inside (no shelf in the case of installing a sink)
- 7 Possibility of adding accessories such as protective glass, side countertops or a sink

#### Dimensions (mm)

- 1900x750x900 h
- 2 Shelf width 1200 mm

It is an illustrative drawing