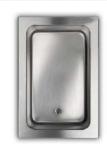

#### Accessories

### Examples of built-in devices

Gas cookers

Ceramic hobs

Induction hobs

Rustic grill

Pans

Grill plates

Fryers

Bain marie

Pasta cookers

Heated drawers

Ovens

Teppanyaki grill

French fries warmers