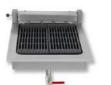

#### Description

- 1 This module may include maximum 3 devices
- 2 Made of stainless steel
- 3 4x wheels, 2x with a brake
- 4 Removable plinth
- 5 1x removable shelf
- 6 1x cabinet with hinged doors and a shelf inside (no shelf in the case of installing a sink)
- 7 Possibility of adding accessories such as protective glass, side countertops or a sink

#### Dimensions (mm)

- 1900x750x900 h
- 2 Shelf width 1200 mm

It is an illustrative drawing