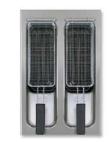

### Examples of built-in devices

Gas cookers

Ceramic hobs

Induction hobs

Rustic grill

Pans

Grill plates

Fryers

Bain marie

Pasta cookers

Heated drawers

Ovens

Teppanyaki grill

French fries warmers