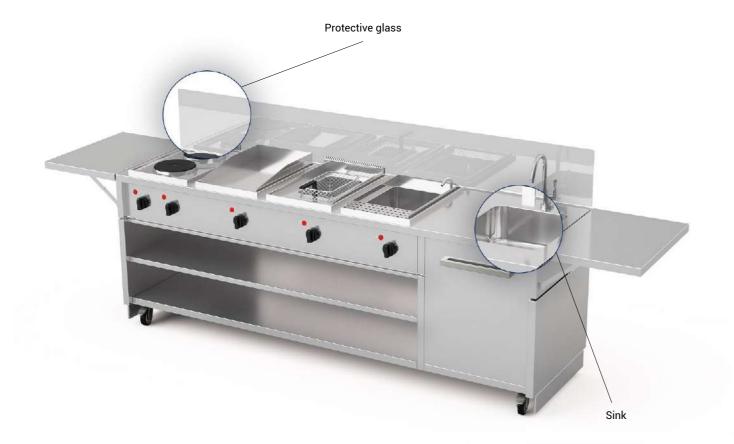

#### Description

- 1 This module may include maximum 3 devices
- 2 Made of stainless steel
- 3 4x wheels, 2x with a brake
- 4 Removable plinth
- 5 1x removable shelf
- 6 1x cabinet with hinged doors and a shelf inside (no shelf in the case of installing a sink)
- 7 Possibility of adding accessories such as protective glass, side countertops or a sink

#### Dimensions (mm)

- 1900x750x900 h
- 2 Shelf width 1200 mm

It is an illustrative drawing