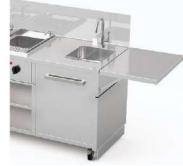

#### Description

- This module may include maximum 4 devices
- Made of stainless steel
- 3 4x wheels, 2x with a brake
- 4 Removable plinth
- 5 1x removable shelf
- 6 1x cabinet with hinged doors and a shelf inside (no shelf in the case of installing a sink)
- Possibility of adding accessories such as protective glass, side countertops or a sink

#### Dimensions (mm)

- 1 2500x750x900 h
- 2 Shelf width 1800 mm