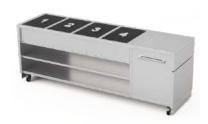

#### Description

- 1 This module may include maximum 3 devices
- 2 Made of stainless steel
- 3 4x wheels, 2x with a brake
- 4 Removable plinth
- 5 1x removable shelf
- 6 1x cabinet with hinged doors and a shelf inside (no shelf in the case of installing a sink)
- 7 Possibility of adding accessories such as protective glass, side countertops or a sink

#### Dimensions (mm)

- 1900x750x900 h
- 2 Shelf width 1200 mm

It is an illustrative drawing

#### Description

- This module may include maximum 4 devices
- Made of stainless steel
- 3 4x wheels, 2x with a brake
- 4 Removable plinth
- 5 1x removable shelf
- 6 1x cabinet with hinged doors and a shelf inside (no shelf in the case of installing a sink)
- Possibility of adding accessories such as protective glass, side countertops or a sink

#### Dimensions (mm)

- 1 2500x750x900 h
- 2 Shelf width 1800 mm