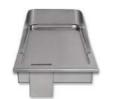

#### Description

- This module may include maximum 4 devices
- Made of stainless steel
- 3 4x wheels, 2x with a brake
- 4 Removable plinth
- 5 1x removable shelf
- 6 1x cabinet with hinged doors and a shelf inside (no shelf in the case of installing a sink)
- Possibility of adding accessories such as protective glass, side countertops or a sink

#### Dimensions (mm)

- 1 2500x750x900 h
- 2 Shelf width 1800 mm