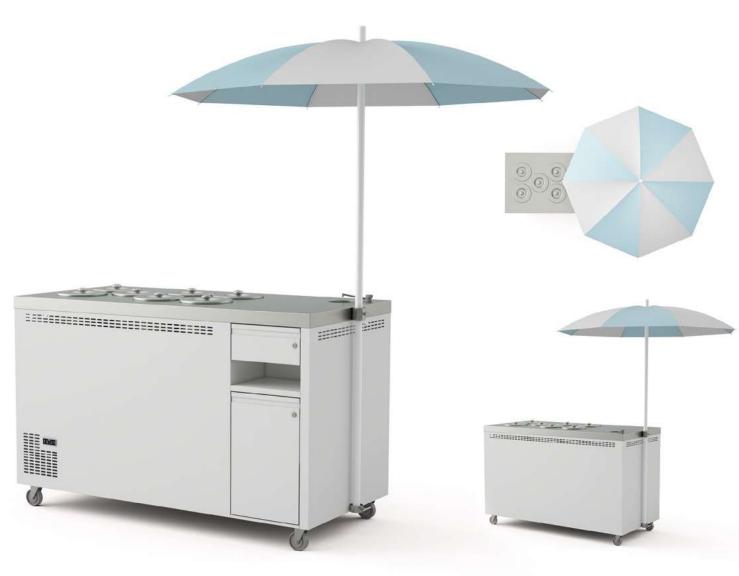

## Mobile ice cream display 7 pozzetti

It is an illustrative drawing. The price does not include pozzetti.

## Information

| 1  | Capacity: 7 pozzetti                                 |
|----|------------------------------------------------------|
| 2  | Additional storage cabinet for 4 pozzetti            |
| 3  | Temperature control between -12°C and -21°C          |
| 4  | Air circulation with a fan                           |
| 5  | Manual defrosting system                             |
| 6  | An electronic controller with a display              |
| 7  | A built-in sink                                      |
| 8  | A basin in a drawer                                  |
| 9  | Clean and dirty water containers                     |
| 10 | A drawer                                             |
| 1  | Space for a cash drawer                              |
| 12 | Space for un umbrella                                |
| 13 | 4x wheels, 2x with a brake                           |
| 14 | A possibility of different colour (RAL colour chart) |

14 A possibility of different colour (RAL colour chart)