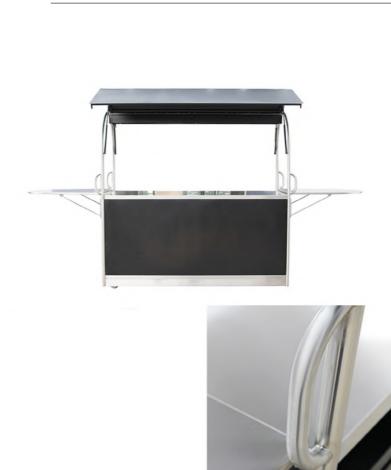

# Halogen lighting Folding upper covers Pushing handle Folding side tops Space for two heating units (devices) Drawer Double storage cabinet / space for a refrigerator or a freezer Covered wheels Drawer with a sink

A cart is not adapted for working during rains as it is not provided with a watertight roof.