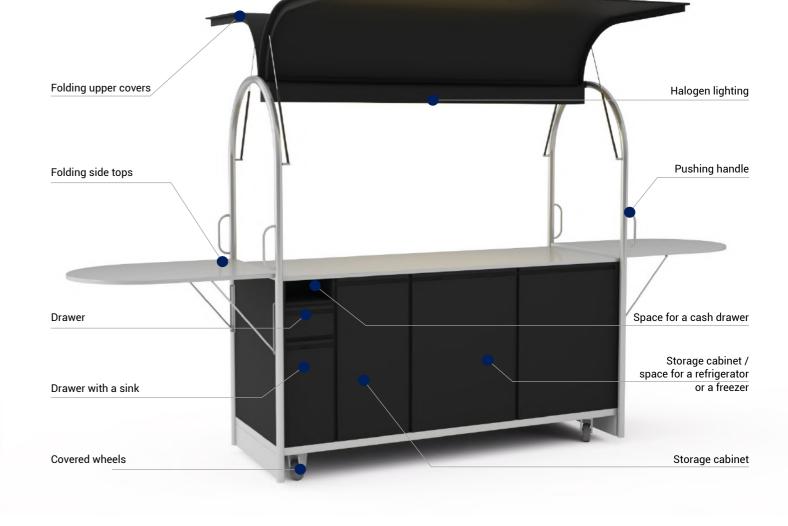

#### Standard equipment

- 1 Made of stainless steel
- 4x twisting rubber wheels, 2x with a brake
- Folding side covers, lockable with a latch
- Folding upper covers, lockable with a key
- 5 Master key for all the cabinets
- Halogen lighting
- 7 Large cabinet adapted for refrigerators and freezers

#### **Dimensions**

- 1 Dimensions (mm): 1500x750x1980 h
- Height to a top (mm): 1020
- 3 Length of a side top (mm) 900