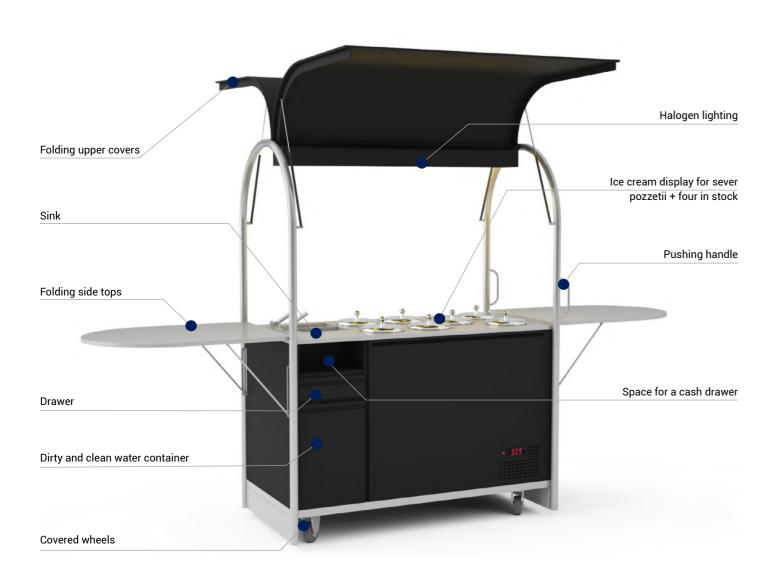

#### Power

electricity

Halogen lighting

Ice cream display for ten

pozzetii + four in stock

Pushing handle

Space for a cash

#### Standard equipment

- 1 Made of stainless steel
- 2 4x twisting rubber wheels, 2x with a brake
- 3 Folding side covers, lockable with a latch
- 4 Folding upper covers, lockable with a key
- 5 Master key for all the cabinets
- 6 Halogen lighting
- 7 Large cabinet adapted for refrigerators and freezers

#### **Dimensions**

- 1 Dimensions (mm): 2000x750x1980 h
- 2 Height to a top (mm): 1020
- 3 Length of a side top (mm) 900

### Sales possibilities

ice cream

Power

electricity

#### Standard equipment

Dirty and clean water container

Made of stainless steel

Covered wheels

Folding upper covers

Folding side tops

Sink

Drawer