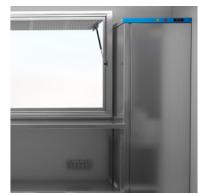

#### Standard equipment

- Made of stainless steel
- 4x twisting rubber wheels, 2x with a brake
- Folding side covers, lockable with a latch
- Folding upper covers, lockable with a key
- 5 Master key for all the cabinets
- Halogen lighting
- Large cabinet adapted for refrigerators and freezers

#### **Dimensions**

- Dimensions (mm): 2000x750x1980 h
- Height to a top (mm): 1020
- Length of a side top (mm) 900