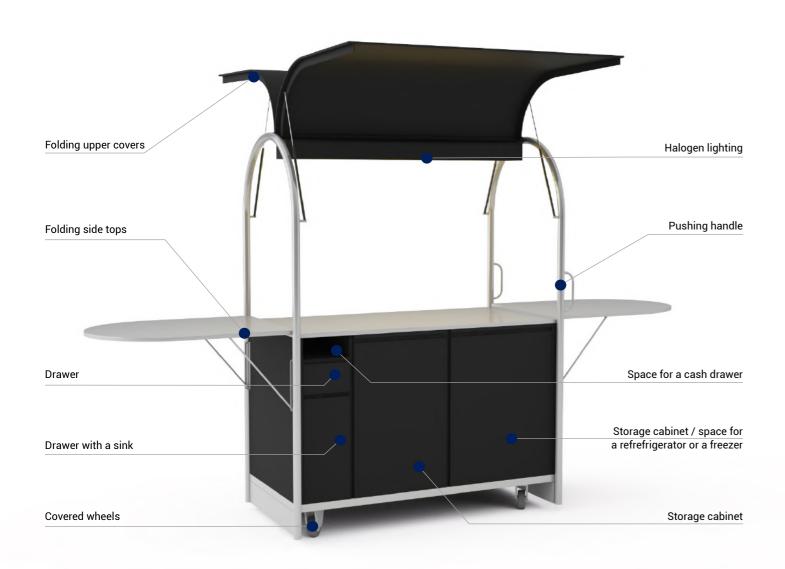

# Halogen lighting Folding upper covers Pushing handle Folding side tops Space for two heating units (devices) Drawer Double storage cabinet / space for a refrigerator or a freezer Covered wheels Drawer with a sink