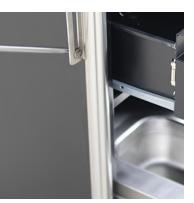

# Halogen lighting Folding upper covers Pushing handle Folding side tops Space for two heating units (devices) Drawer Double storage cabinet / space for a refrigerator or a freezer Covered wheels Drawer with a sink

#### Standard equipment

Dirty and clean water container

Made of stainless steel

Covered wheels

Folding upper covers

Folding side tops

Sink

Drawer