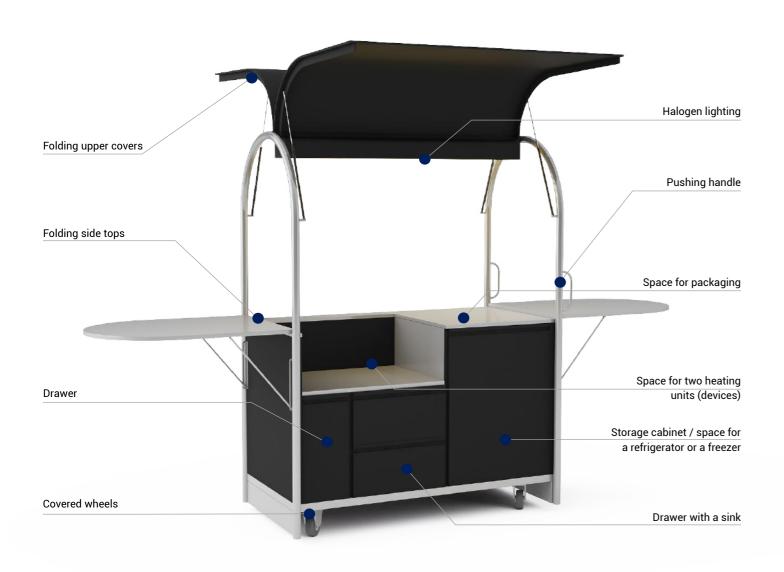

# Halogen lighting Folding upper covers Pushing handle Folding side tops Space for two heating units (devices) Drawer Double storage cabinet / space for a refrigerator or a freezer Covered wheels Drawer with a sink

#### Standard equipment

- 1 Made of stainless steel
- 4x twisting rubber wheels, 2x with a brake
- Folding side covers, lockable with a latch
- Folding upper covers, lockable with a key
- 5 Master key for all the cabinets
- Halogen lighting
- 7 Large cabinet adapted for refrigerators and freezers

#### **Dimensions**

- 1 Dimensions (mm): 1500x750x1980 h
- Height to a top (mm): 1020
- 3 Length of a side top (mm) 900