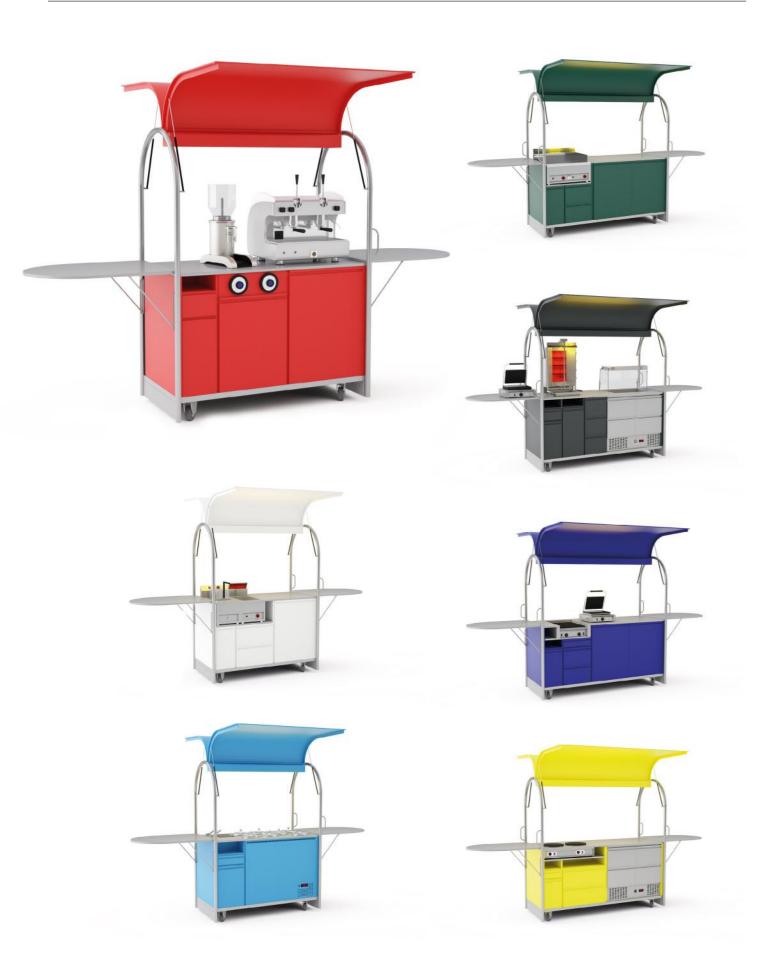

A mobile cart may be an entirely new concept as well as a mobile supplement of your already existing gastronomy.

We have prepared two types of trolleys, in two size variants, which can be easily adapted to the sale of most products.

Due to our proposition, you can easily match a cart to your product as well as maximise your profits in a small space.

High product quality together with visual and technical details as well as possibility of modification in cabinets and devices make each cart a tailor-made product.

#### Standard equipment

- 1 Made of stainless steel
- 4x twisting rubber wheels, 2x with a brake
- Folding side covers, lockable with a latch
- Folding upper covers, lockable with a key
- 5 Master key for all the cabinets
- Halogen lighting
- 7 Large cabinet adapted for refrigerators and freezers

#### Standard equipment

- Made of stainless steel
- 4x twisting rubber wheels, 2x with a brake
- Folding side covers, lockable with a latch
- Folding upper covers, lockable with a key
- 5 Master key for all the cabinets
- Halogen lighting
- Large cabinet adapted for refrigerators and freezers

#### Standard equipment

- 1 Made of stainless steel
- 2 4x twisting rubber wheels, 2x with a brake
- 3 Folding side covers, lockable with a latch
- 4 Folding upper covers, lockable with a key
- 5 Master key for all the cabinets
- 6 Halogen lighting
- 7 Large cabinet adapted for refrigerators and freezers

- 2 4x twisting rubber wheels, 2x with a brake
- 3 Folding side covers, lockable with a latch
- 4 Folding upper covers, lockable with a key
- 5 Master key for all the cabinets
- 6 Halogen lighting
- 7 Large cabinet adapted for refrigerators and freezers