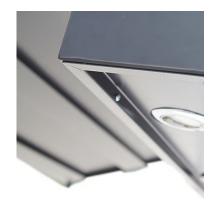

#### Standard equipment

- 1 Made of stainless steel
- 4x twisting rubber wheels, 2x with a brake
- Folding side covers, lockable with a latch
- Folding upper covers, lockable with a key
- 5 Master key for all the cabinets
- Halogen lighting
- 7 Large cabinet adapted for refrigerators and freezers

#### **Dimensions**

- 1 Dimensions (mm): 1500x750x1980 h
- Height to a top (mm): 1020
- 3 Length of a side top (mm) 900