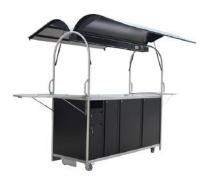

# Mobile cart with straight top 1500

## Mobile cart with straight top 2000

# Halogen lighting Folding upper covers Pushing handle Folding side tops Space for two heating units (devices) Drawer Double storage cabinet / space for a refrigerator or a freezer Covered wheels Drawer with a sink