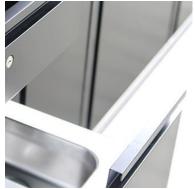

#### Standard equipment

- 1 Made of stainless steel
- 4x twisting rubber wheels, 2x with a brake
- Folding side covers, lockable with a latch
- Folding upper covers, lockable with a key
- 5 Master key for all the cabinets
- Halogen lighting
- 7 Large cabinet adapted for refrigerators and freezers

#### **Dimensions**

- 1 Dimensions (mm): 1500x750x1980 h
- Height to a top (mm): 1020
- 3 Length of a side top (mm) 900