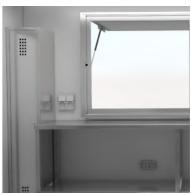

#### Standard equipment

- 1 Made of stainless steel
- 4x twisting rubber wheels, 2x with a brake
- Folding side covers, lockable with a latch
- Folding upper covers, lockable with a key
- 5 Master key for all the cabinets
- Halogen lighting
- 7 Large cabinet adapted for refrigerators and freezers

#### **Dimensions**

- 1 Dimensions (mm): 1500x750x1980 h
- Height to a top (mm): 1020
- 3 Length of a side top (mm) 900